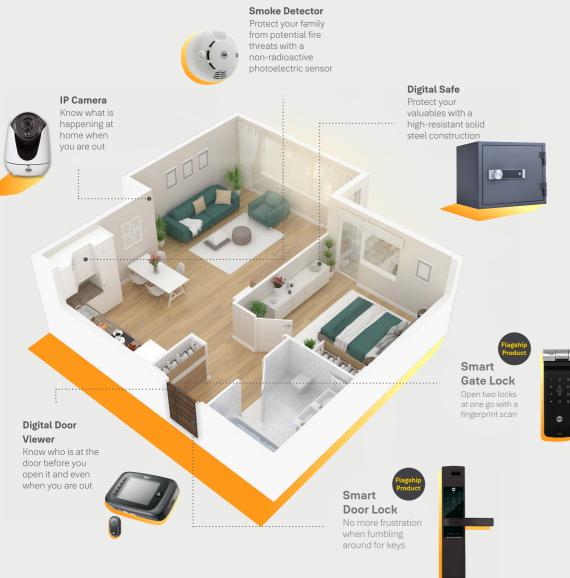

# Access the ecosystem that brings **peace of mind**

Lock, unlock, share access, know who comes and goes with the **Yale Access app**. It connects the smart locks, safes and alarms for a complete smart home safety system that complements various needs.